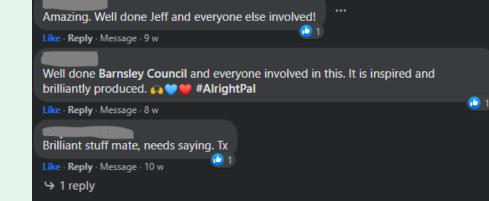

#### Barnsley Council

10 September at 11:00 - 🕄

We're proud to present Jeff's message about the importance of asking #AlrightPai and really meaning it. Remember, everyone has a story to tell... #WorldSubidePreventionDay. Find out more about the support available at barnsley.gov.uk/AlrightPal

I've never met Jeff and probably never will but I just wanted to say this is incredible and very well said. Look after yourselves and ask how your mates are with sincerity. It takes courage and strength to express your feelings and ask for help. Keep s... See more