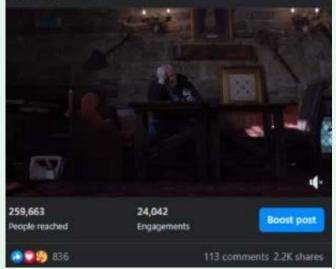

#### Barnsley Council

10 September at 11:00 - 🕄

We're proud to present Jeff's message about the importance of asking #AlrightPai and really meaning it. Remember, everyone has a story to tell... #WorldSubidePreventionDay. Find out more about the support available at barnsley.gov.uk/AlrightPal

Like · Reply · Message · 10 w

| Channel   | Posts | Reach   | Impressions | Engagement | Link<br>clicks | Likes | Comments | Shares | Video<br>views |
|-----------|-------|---------|-------------|------------|----------------|-------|----------|--------|----------------|
| Facebook  | 8     | 296,576 | 349,737     | 24,624     | 106            | 941   | 114      | 2,341  | 125,000        |
| Twitter   | 13    | N/A     | 66,915      | 3,159      | 41             | 491   | 13       | 327    | 12,521         |
| Instagram | 10    | 3,049   | 2,290       | N/A        | N/A            | 30    | 7        | 14     | 575            |
| YouTube   | 1     | 230     | 110         | N/A        | N/A            | N/A   | N/A      | N/A    | 313            |
| TOTAL     | 32    | 299,855 | 419,052     | 27,783     | 147            | 1,462 | 134      | 2,682  | 13,409         |