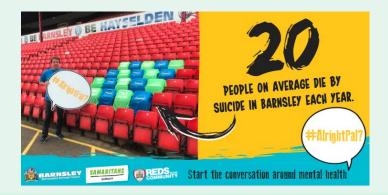

#### What do we know?

Building block stats – break it down, where can you make a difference?

- Number of people on average that die by suicide in Barnsley every year.
- Age and gender of registered deaths by suicide in Barnsley.
- Just over half (53%) of people who experienced concerns about their mental health avoided social situations or contact from friends and family.