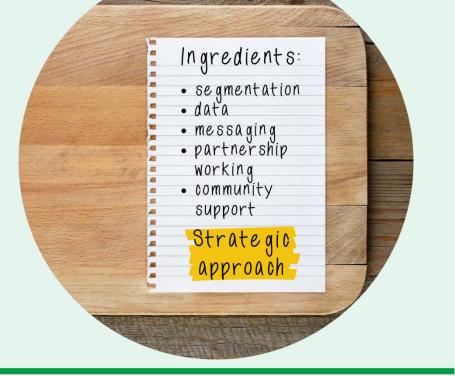

## Are you #AlrightPal?

- Started as a suicide prevention campaign.
- Through segmentation and data it now covers general and low-level mental health to support our suicide prevention work.
- Based on creating the right conditions for good mental health and wellbeing, for early interventions.