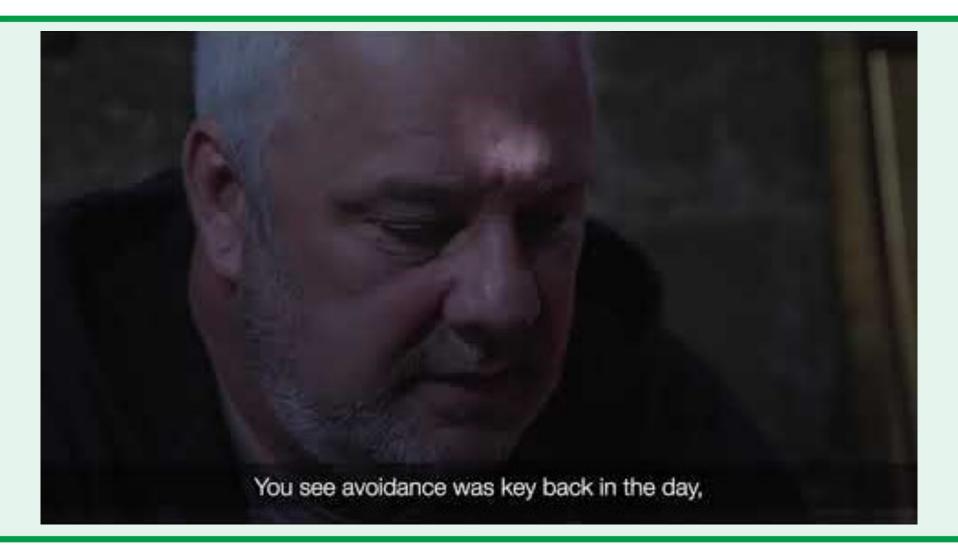

#### Barnsley Council

10 September at 11:00 - 🕄

We're proud to present Jeff's message about the importance of asking #AlrightPai and really meaning it. Remember, everyone has a story to tell... #WorldSubidePreventionDay. Find out more about the support available at barnsley.gov.uk/AlrightPal

I've never met Jeff and probably never will but I just wanted to say this is incredible and very well said. Look after yourselves and ask how your mates are with sincerity. It takes courage and strength to express your feelings and ask for help. Keep s... See more