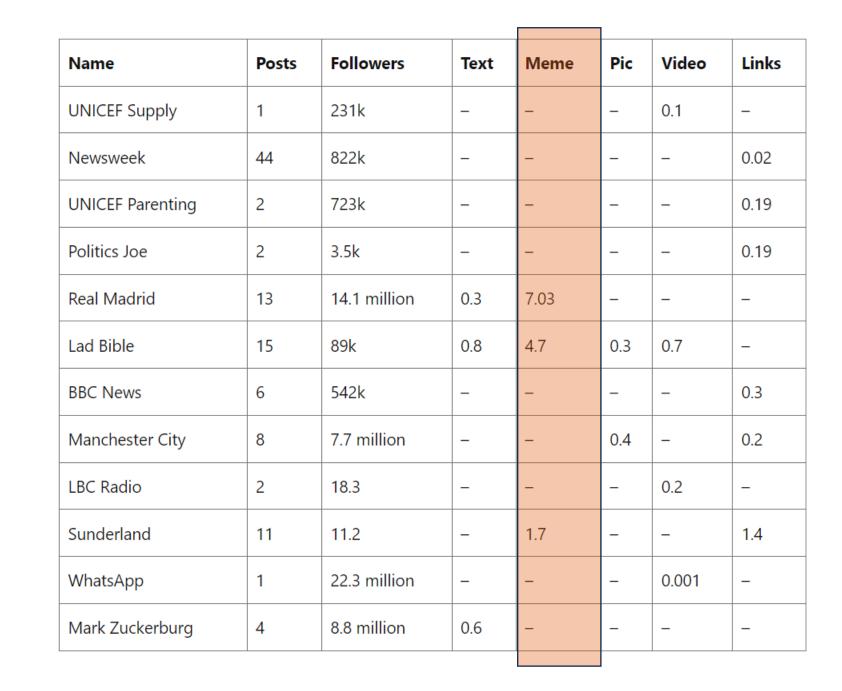

### **Universal truth** 3. Links are bad. Don't post them.

Future comms made easy

#### FACEBOOK

| 2 | 0           | 2 | 1 |
|---|-------------|---|---|
| _ | $\mathbf{}$ |   |   |

2022

|                    | Posts From<br>Friends and<br>People Followed | Posts from<br>Groups joined | Posts from<br>Pages followed | Unconnected<br>Posts | Other | Grand<br>Total |
|--------------------|----------------------------------------------|-----------------------------|------------------------------|----------------------|-------|----------------|
| post with a link   | 2.3%                                         | 1.0%                        | 6.6%                         | 2.8%                 | 0.2%  | 12.9%          |
| post with no links | 54.6%                                        | 18.2%                       | 7.7%                         | 5.2%                 | 1.3%  | 87.1%          |
| Grand Total        | 57.0%                                        | 19.3%                       | 14.3%                        | 8.0%                 | 1.5%  | 100%           |

Organic News Feed content views in the US during Q2 2021, broken down by whether the individual post contained a link to an external site or app.

|                   | Posts From<br>Friends and<br>People Followed | Posts from<br>Groups joined | Posts from<br>Pages followed | Unconnected<br>Posts | Other | Grand<br>Total |
|-------------------|----------------------------------------------|-----------------------------|------------------------------|----------------------|-------|----------------|
| Post with a link  | 1.6%                                         | 0.4%                        | 3.1%                         | 2.4%                 | 0.2%  | 7.7%           |
| Post with no link | 47.7%                                        | 16.2%                       | 7.5%                         | 12.8%                | 8.1%  | 92.3%          |
| Grand total       | 49.3%                                        | 16.6%                       | 10.6%                        | 15.2%                | 8.3%  | 100.0%         |

Organic Feed content views in the US during Q3 2022, broken down by whether the individual post contained a link to an external site or app.

|                   | Posts From<br>Friends and<br>People Followed | Posts from<br>Groups joined | Posts fro<br>Pages fo | <br>Unconnected<br>Posts | Other | Grand<br>Total |
|-------------------|----------------------------------------------|-----------------------------|-----------------------|--------------------------|-------|----------------|
| Post with a link  | 1.8%                                         | 0.4%                        | 2.5%                  | 2.8%                     | 0.2%  | 7.7%           |
| Post with no link | 45.8%                                        | 15.8%                       | 4.3%                  | <br>16.0%                | 10.5% | 92.3%          |
| Grand total       | 47.6%                                        | 16.1%                       | 6.8%                  | 18.8%                    | 10.7% | 100.0%         |

Organic Feed content views in the US during Q1 2023, broken down by whether the individual post contained a link to an external site or app.