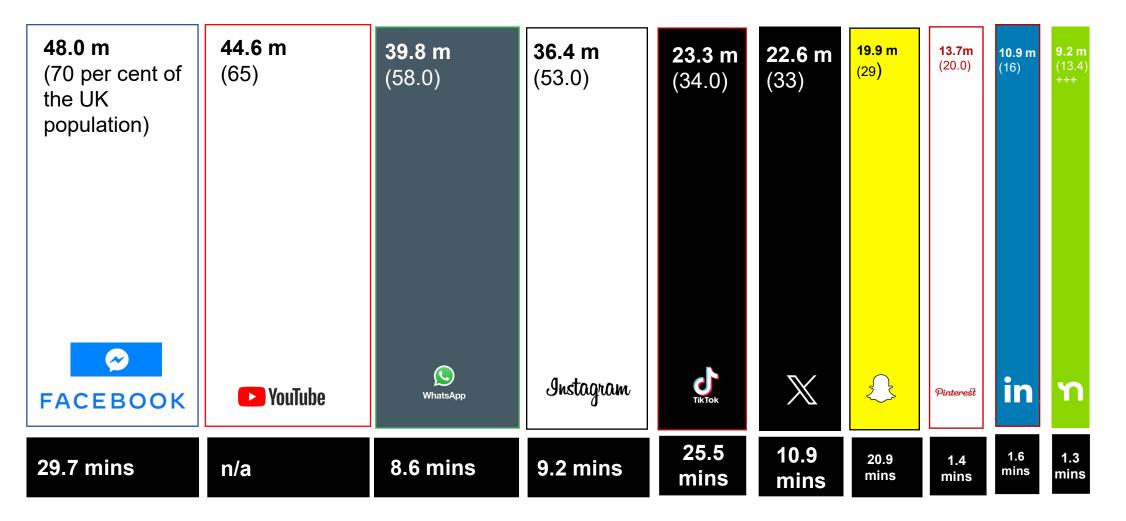

### HOW TO SURVIVE MODERN SOCIAL MEDIA LGComms



Future comms made easy



















#### MACMILLAN. CANCER SUPPORT









# Data, universal truths, trends, channels and an exercise



### The landscape in 2023





### "Embrace chaos."

Robert Phillips 'Trust Me PR is Dead', 2015



Future comms made easy



### Social media landscape UK 2023





Source: Ofcom, 2023 +++ Ofcom 2021

### Demographics



#### UK social media consumption 2023 by demographics aged 13 to 24





| BeReal.              | 15 |
|----------------------|----|
| $\mathbf{i}$         | 55 |
| FACEBOOK             | 69 |
| <b>S</b><br>WhatsApp | 80 |
| YouTube              | 93 |
| Instagram            | 91 |
| $\mathbb{X}$         | 48 |
| in                   | 13 |
| £                    | 88 |
| Тікток               | 85 |

#### UK social media consumption 2023 by demographics aged 25 to 34





| BeReal.                 | 4  |
|-------------------------|----|
| $\mathbf{\mathfrak{S}}$ | 69 |
| FACEBOOK                | 83 |
| <b>WhatsApp</b>         | 88 |
| PouTube                 | 90 |
| Instagram               | 82 |
| $\mathbb{X}$            | 38 |
|