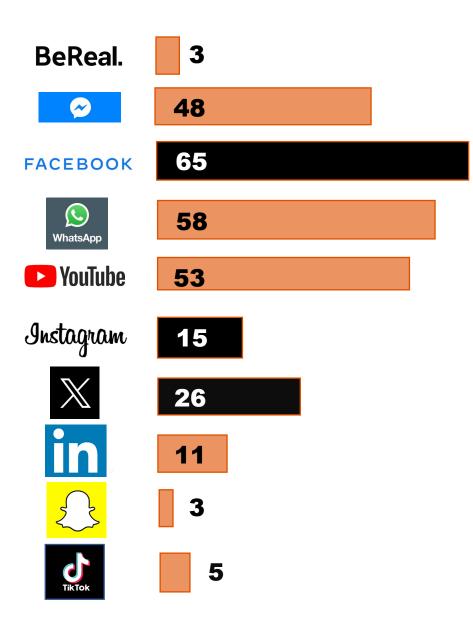

| 44 |

#### UK social media consumption 2023 by demographics aged 45 to 54





| BeReal.         | 1  |
|-----------------|----|
|                 | 65 |
| FACEBOOK        | 80 |
| <b>WhatsApp</b> | 81 |
| PouTube         | 78 |
| Instagram       | 51 |
| $\mathbb{X}$    | 34 |
| in              | 18 |
| 2<br>2          | 5  |
| TikTok          | 32 |

#### UK social media consumption 2023 by demographics aged 55 to 64





| BeReal.         | 0  |
|-----------------|----|
|                 | 57 |
| FACEBOOK        | 74 |
| <b>WhatsApp</b> | 77 |
| YouTube         | 77 |
| Instagram       | 35 |
| $\mathbb{X}$    | 26 |
| in              | 15 |
| <mark>₹}</mark> | 9  |
| Тікток          | 19 |

#### UK social media consumption 2023 by demographics aged 65+







### **Universal truths**



### **Universal truth** 1. Educate the client



### Universal truth 2. You need to create content for **each** platform



### **Universal truth** 3. Links are bad. Don't post them.



Future comms made easy

#### FACEBOOK

| 2 | 0           | 2 | 1 |
|---|-------------|---|---|
| _ | $\mathbf{}$ |   |   |

2022

|                    | Posts From<br>Friends and<br>People Followed | Posts from<br>Groups joined | Posts from<br>Pages followed | Unconnected<br>Posts | Other | Grand<br>Total |
|--------------------|----------------------------------------------|-----------------------------|------------------------------|----------------------|-------|----------------|
| post with a link   | 2.3%                                         | 1.0%