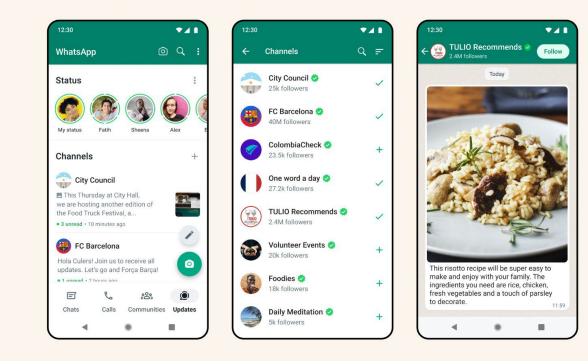

### **WhatsApp**

#### WhatsApp Communities

#### WhatsApp Channels

#### WhatsApp Channels: A private way to follow what matters

#### WhatsApp Channels

dan slee

Future comms made easy